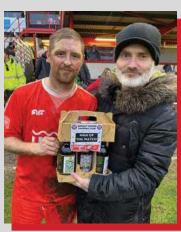

We move forward and continue to build on our performances whilst giving everything to this football

Thank you all for your support

JJ

Man of the Match for the Lincoln United game Jack Thatcher chosen by

Dave Brace and Jamie Barrett