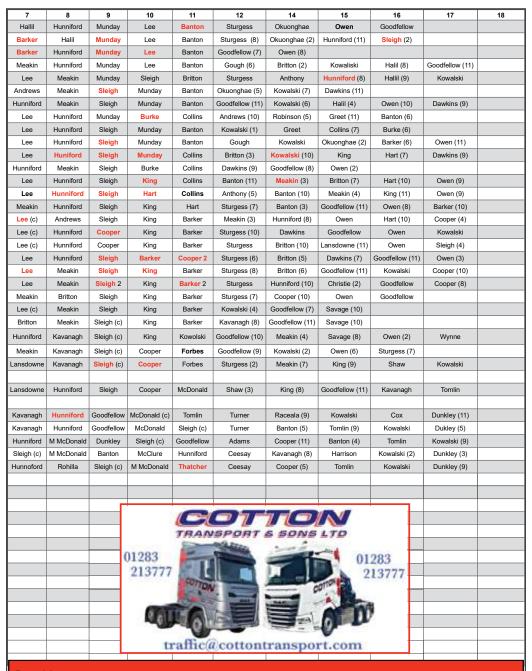

#### **2024-2025 RESULTS & LINE-UPS**

| Date   | Opponents                                     |   | F | Α      | Att | 1        | 2         | 3          | 4             | 5            | 6         |
|--------|-----------------------------------------------|---|---|--------|-----|----------|-----------|------------|---------------|--------------|-----------|
| 270724 | Boston Town                                   | н | 1 | 2      | 270 | Williams | Britton   | B Gough    | Lansdowne (c) | Anthony      | Meakin    |
| 300724 | Kimberley Town                                | Α | 3 | 3      | 262 | Williams | Britton   | B Gough    | Lansdowne (c) | Anthony      | Meakin    |
| 030824 | Lichfield City FA Cup Extra Preliminary Round | н | 4 | 2      | 282 | Wood     | Okuonghae | Anthony    | Lansdowne (c) | Sturgess     | Meakin    |
| 100824 | Lincoln United                                | Α | 0 | 2      | 130 | Wood     | Okuonghae | Andrews    | Lansdowne (c) | Sturgess     | Anthony   |
| 130824 | Melton Town                                   | н | 1 | 5      | 238 | Wood     | Okuonghae | B Gough    | Lansdowne (c) | Andrews      | Robinson  |
| 170824 | Sporting Khalsa FA Cup Preliminary Rnd        | н | 1 | 1      | 216 | Wood     | B Gough   | J Gough    | Lansdowne (c) | Anthony      | Sturgess  |
| 200824 | Sporting Khalsa FA Cup Preliminary Rnd Replay | Α | 0 | 2      | 187 | Wood     | Okuonghae | B Gough    | Andrews       | Sturgess (c) | J Gough   |
| 240824 | Rugby Borough FA Vase 1st Qualifying Round    | Α | 1 | 4      | 91  | Wood     | Sturgess  | B Gough    | Lansdowne (c) | Townsend     | Meakin    |
| 260824 | Heanor Town                                   | Α | 0 | 0      | 227 | Wood     | Britton   | Robinson   | Lansdowne (c) | Sturgess     | Meakin    |
| 310824 | AFC Mansfield                                 | н | 2 | 3      | 271 | Sandel   | Britton   | Robinson   | Lansdowne (c) | Sturgess     | Meakin    |
| 030924 | Hucknall Town                                 | н | 4 | 1      | 303 | Sandel   | Okuonghae | Meakin     | Lansdowne (c) | Solomon      | J Gough   |
| 070924 | Bourne Town League Cup Preliminary Round      | Α | 0 | 5      | 278 | Sandel   | Kowalski  | Banton     | Lansdowne (c) | Britton      | Robinson  |
| 140924 | Shirebrook Town                               | Н | 3 | 1      | 294 | Sandel   | Solomon   | Robinson   | Lansdowne (c) | Sturgess     | Andrews   |
| 170924 | Belper United                                 | Α | 3 | 2      | 73  | Sandel   | Solomon   | Andrews    | Lansdowne (c) | Sturgess     | Britton   |
| 210924 | Wisbech Town                                  | Α | 1 | 5      | 202 | Turner   | Solomon   | Robinson   | Lansdowne (c) | Anthony      | Andrews   |
| 280924 | Harrowby United                               | Α | 1 | 2      | 148 | Turner   | Solomon   | Banton     | Britton       | Anthony      | Robinson  |
| 011024 | Eastwood CFC                                  | Α | 1 | 1      | 109 | Turner   | Solomon   | Banton     | Meakin        | Anthony      | Robinson  |
| 051024 | Newark & Sherwood United                      | н | 0 | 3      | 318 | Turner   | Solomon   | Banton     | Meakin        | Anthony      | Robinson  |
| 081024 | Sandiacre Town DSC 1st Round                  | Н | 5 | 0      | 110 | Turner   | Solomon   | Banton     | Lansdowne (c) | Anthony      | Meakin    |
| 121024 | Newark Town                                   | Α | 4 | 4      | 263 | Turner   | Solomon   | Banton     | Lansdowne (c) | Anthony      | Christie  |
| 151024 | Kimberley Miners Welfare                      | н | 4 | 1      | 240 | Turner   | Solomon   | Banton     | Lansdowne (c) | Anthony      | Britton   |
| 191024 | Deeping Rangers                               | н | 0 | 2      | 351 | Turner   | Hunniford | Banton     | Lansdowne (c) | Anthony      | Robinson  |
| 261024 | Skegness Town                                 | Α | 0 | 2      | 173 | Turner   | Britton   | Banton     | Robinson      | Anthony      | Hunniford |
| 021124 | Boston Town                                   | Α | 0 | 3      | 104 | Turner   | Christie  | Banton     | Sturgess      | Anthony      | Hunniford |
| 051124 | Ashbourne Town DSC 2nd Round                  | н | 0 | 0<br>4 | 154 | Turner   | Hart      | Banton     | Sturgess      | Anthony      | Britton   |
| 110125 | AFC Mansfield                                 | Α | 0 | 2      |     | Turner   | Christie  | Banton     | Britton       | Anthony      | Hunniford |
| 161124 | Heanor Town                                   | Н | 3 | 2      | 365 | Turner   | Britton   | Banton     | Bostock       | Anthony      | Hunniford |
| 231124 | Hucknall Town                                 | Α | Р | Р      |     |          |           |            |               |              |           |
| 301124 | Sleaford Town                                 | Н | 1 | 1      | 285 | Turner   | McClure   | Banton     | Bostock       | Anthony      | Andrews   |
| 071224 | Newark & Sherwood United                      | Α | Р | Р      |     |          |           |            |               |              |           |
| 141224 | Wisbech Town                                  | Н | 1 | 0      | 295 | Adams    | McClure   | Bostock    | Shaw          | Lord         | Lansdowne |
| 211224 | Shirebrook Town                               | Α | 1 | 3      | 129 | Adams    | McClure   | Bostock    | Shaw          | Lord         | Lansdowne |
| 261224 | Ashby Ivanhoe                                 | Н | 1 | 1      | 659 | Turner   | McClure   | O McDonald | Bostick       | Shaw         | Lansdowne |
| 040125 | Belper United                                 | Н | 1 | 2      | 322 | Turner   | Elaghany  | Shaw       | Lansdowne     | Andrews      | Cooper    |
| 180125 | Lincoln United                                | Н | 1 | 3      | 292 | Turner   | Banton    | Carr       | Lansdowne     | Kavanagh     | McClure   |
| 250125 | Bourne Town                                   | Н |   |        |     |          |           |            |               |              |           |
| 010225 | Melton Town                                   | Α |   |        |     |          |           |            |               |              |           |
| 080225 | Hucknall Town                                 | Α |   |        |     |          |           |            |               |              |           |
| 150225 | Newark Town                                   | Н |   |        |     |          |           |            |               |              |           |
| 010325 | Deeping Rangers                               | A |   |        |     |          |           |            |               |              |           |
| 150325 | Harrowby United                               | Н |   |        |     |          |           |            |               |              |           |
| 220325 | Newark & Sherwood United                      | A |   |        |     |          |           |            |               |              |           |
| 290325 | Bourne Town                                   | A |   |        |     |          |           |            |               |              |           |
| 050425 | Skegness Town                                 | Н |   |        |     |          |           |            |               |              |           |
| 120425 | Sleaford Town                                 | A |   |        |     |          |           |            |               |              |           |
| 190425 | Eastwood CFC                                  | Н |   |        |     |          |           |            |               |              |           |
| 210425 | Ashby Ivanhoe                                 | Α |   |        |     |          |           |            |               |              |           |
|        | Figure 2 of the transfer                      |   |   | _      |     |          |           |            |               |              |           |
|        | Fixtures subject to change                    |   |   |        |     |          |           |            |               |              |           |