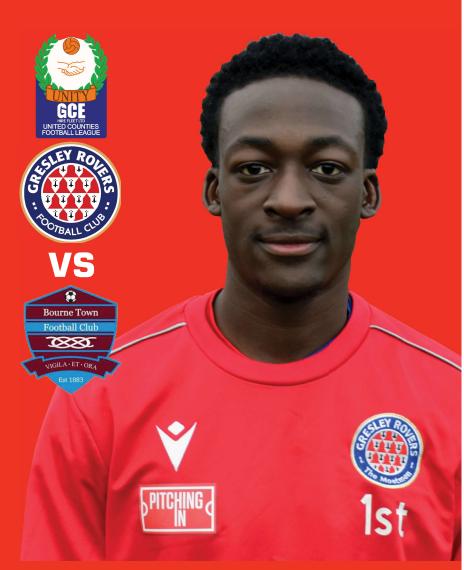

AGE: 21

PLACE OF BIRTH: **NOTTINGHAM** 

NICKNAME: CJ

ANY SUPERSTIONS PRE GAME:

NONE

HOBBIES/INTEREST OUTSIDE FOOTBALL: **GAMING** 

FAVOURITE FOOD PRE GAME:

**SCRAMBLED** EGG ON TOAST

PREVIOUS CLUBS: **CLIFTON FC** 

PLAYING POSITION: RIGHT

PET HATE/DISLIKE: NONE

WING/LEFT WING

PRO TEAM SUPPORTED GROWING UP: MANCHESTER UNITED FAVOURITE FOOTBAILLER/HERO: NEYMAR

FAVOURITE FOOTBALL MEMORY: WINNING A TOURNAMENT FOR NOTTS FOREST ACADEMY

WORST FOOTBALL MEMORY: NOT GAINING A SCHOLARSHIP

BEST GROUND PLAYED ON: ST JAMES PARK BEST MATE IN FOOTBALL: NONE BEST FOOTBALLER PLAYED WITH: ALEX MIGHTEN BEST FOOTBALLER PLAYED AGAINST: JUDE BELLINGHAM

SNOWFALL

FAVOURITE TV SHOW: FAVOURITE FILM:

FAVOUR**I**TE MUSICIAN/BATTE.

MUSICIAN/BATTE.

LIL DURK, LIL BABY, GUNNA MUSICIAN/BAND:

FAVOURITE FOOD/MEAL: OXTAIL, RICE AND PEAS FAVOURITE ACTOR: DAMSON IDRIS FAVOURITE HOLIDAY DESTINATION:

PERSON IN THE WORLD YOUD MOST LIKE TO MEET:

**NEYMAR** 

Calrick Dunkley – Winger CJ recently signed from Clifton All Whites

Elwalid Elaghany - Recently signed on joint forms from Shepshed Dynamo.

Ethan Goodfellow - Young player who has come through the Youth and Reserve ranks.